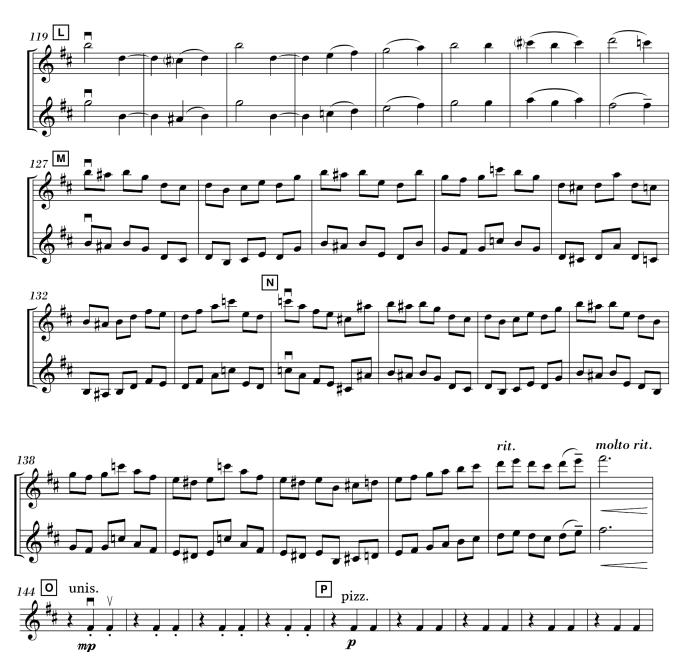

### Scale Requirement: G Major and B melodic minor - 3 octaves

**Excerpt 5:** Waltz No. 2 by Shostakovich/arr. Lavender Play Letter L to O - top part

Allegro poco moderato - Quarter note = 130