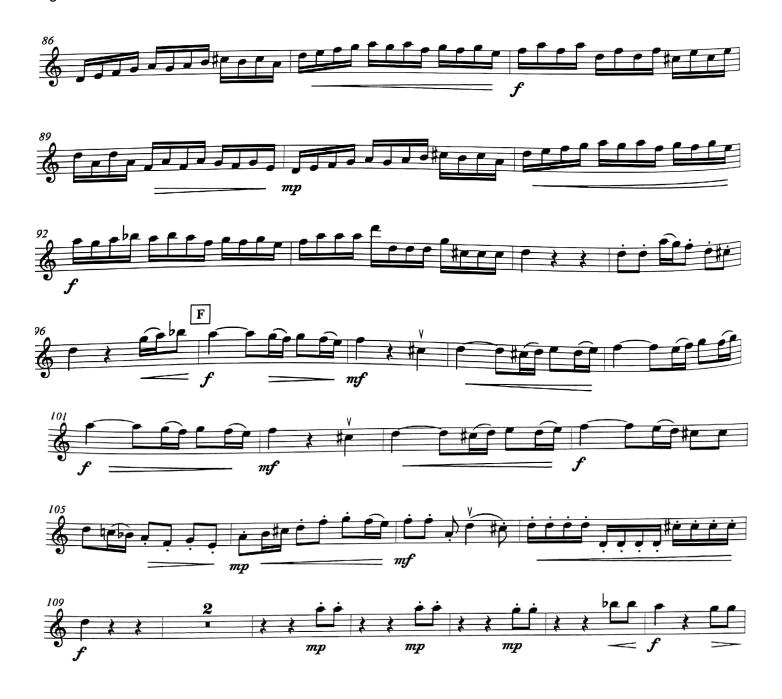

Scale Requirement: G Major and B melodic minor - 3 octaves

Excerpt 1: Bells of St. Genevieve by Marin Marais

Play mm. 86-109

Legerement - Quarter note =

Scale Requirement: G Major and B melodic minor - 3 octaves