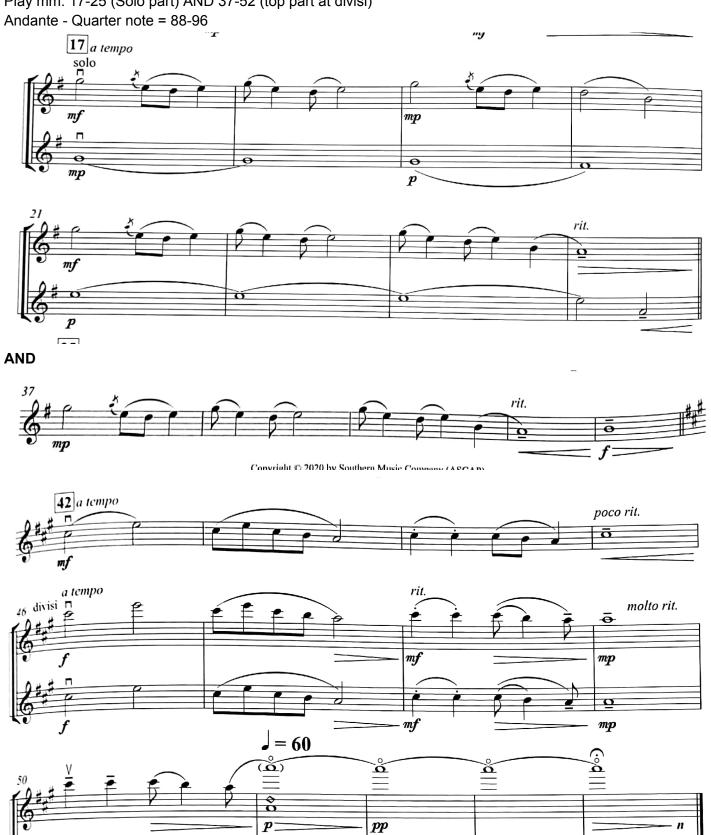

## Excerpt 4: The Old Boatman by Florence Price

Play mm. 17-25 (Solo part) AND 37-52 (top part at divisi)