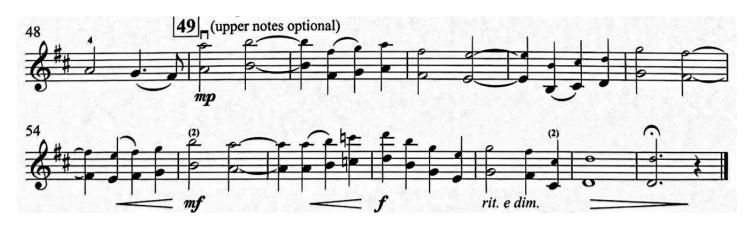

## Region Orchestra Excerpts: Violin

Scale Requirement: D Major and G melodic minor - 3 octaves

Excerpt 1: Adoration by Florence Price, arr. Alexandra Dee

Play mm. 49-end (Play upper notes)

Andante - Quarter note = 84