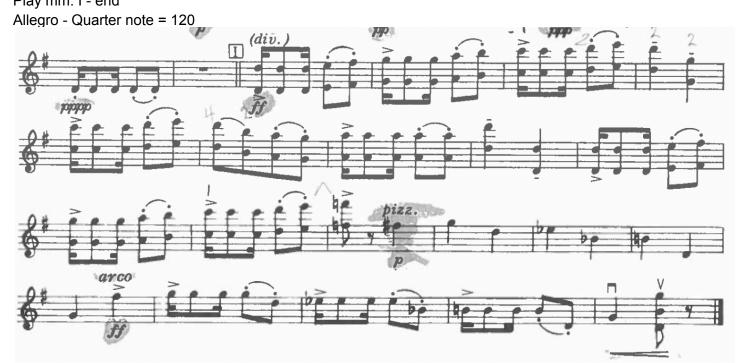

## Region Orchestra Excerpts: Violin

Scale Requirement: D Major and G melodic minor - 3 octaves

Excerpt 6: Serenade for Strings, Cakewalk by Leyden

Play mm. I - end