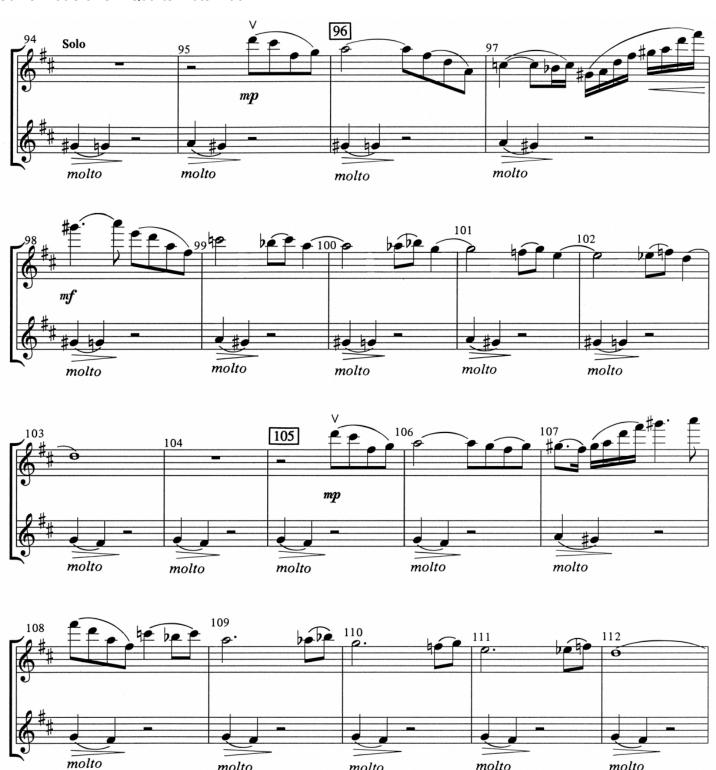

molto

molto

Excerpt 4: Overture to the Wind by Kirt N. Mosier

Play mm. 95-112 (Solo; top line divisi) Somewhat Slower - Quarter note = 96

molto

molto

Excerpt 5: Serenade for Strings, Nocturne by Leyden

Play mm. G - end (Top line)