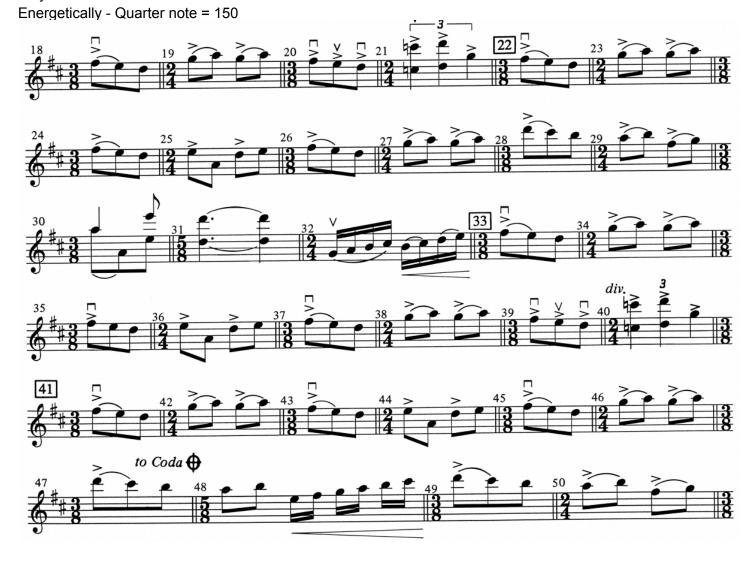

## Region Orchestra Excerpts: Violin

Scale Requirement: D Major and G melodic minor - 3 octaves

Excerpt 1: Adoration by Florence Price, arr. Alexandra Dee

Play mm. 49-end (Play upper notes)

Andante - Quarter note = 84



Excerpt 2: Overture to the Wind by Kirt N. Mosier

Play mm. 22-50



## Region Orchestra Excerpts: Violin

Scale Requirement: D Major and G melodic minor - 3 octaves

Excerpt 3: Overture to the Wind by Kirt N. Mosier

Play mm. 62-72 (Top line)

Somewhat Slower - Quarter note = 96



molto

molto

Excerpt 4: Overture to the Wind by Kirt N. Mosier

Play mm. 95-112 (Solo; top line divisi) Somewhat Slower - Quarter note = 96



molto

molto

Excerpt 5: Serenade for Strings, Nocturne by Leyden

Play mm. G - end (Top line)

Moderately Slow



## Region Orchestra Excerpts: Violin

Scale Requirement: D Major and G melodic minor - 3 octaves

Excerpt 6: Serenade for Strings, Cakewalk by Leyden

Play mm. I - end