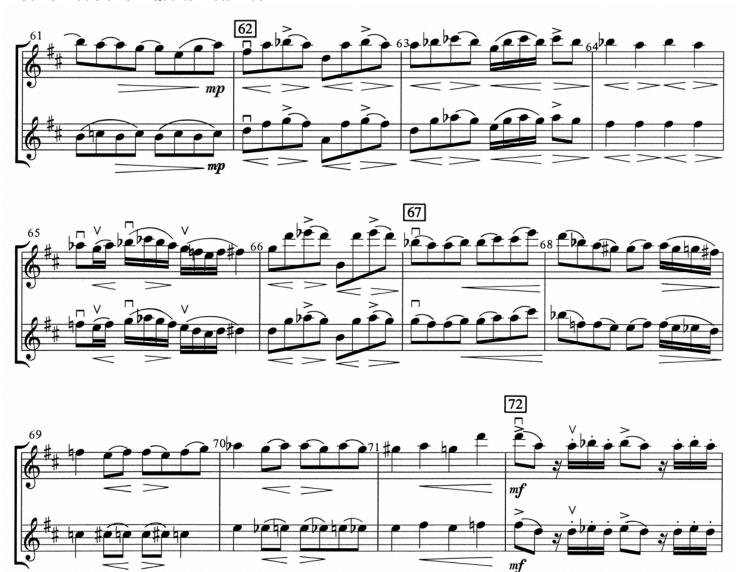

## Region Orchestra Excerpts: Violin

Scale Requirement: D Major and G melodic minor - 3 octaves

Excerpt 3: Overture to the Wind by Kirt N. Mosier

Play mm. 62-72 (Top line)

Somewhat Slower - Quarter note = 96