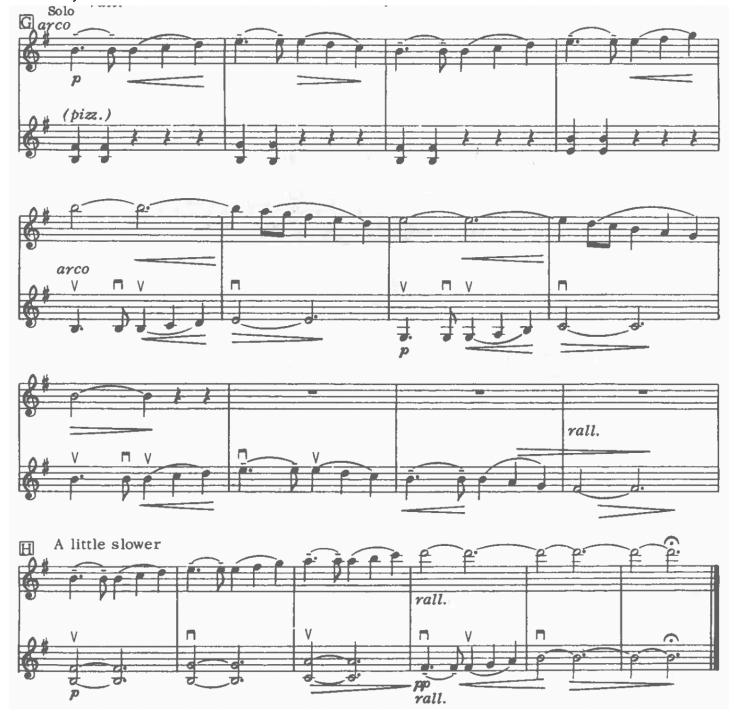

molto

molto

Excerpt 4: Overture to the Wind by Kirt N. Mosier

Play mm. 95-112 (Solo; top line divisi) Somewhat Slower - Quarter note = 96

molto

molto

Excerpt 5: Serenade for Strings, Nocturne by Leyden

Play mm. G - end (Top line)